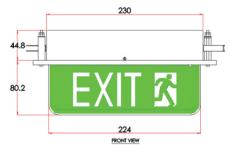

Emergency Duration : 3 hours +/-10% Rechargeable Period : 16-24 hours

Dimension Casing : 270L X 95W X 125H (mm)

Weight :  $\sim$ 1.5 Kg IP Rating : IP 20