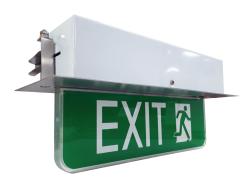

# LED EMERGENCY (1) EXIT LUMINAIRE

## **HL99**

#### Material

Housing: E.G steel with white powder coating Mounting plate: Stainless steel