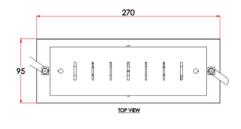

Emergency Duration : 3 hours +/-10% Rechargeable Period : 16-24 hours

Dimension Casing : 270L X 95W X 125H (mm)

Weight :  $\sim$ 1.5 Kg IP Rating : IP 20