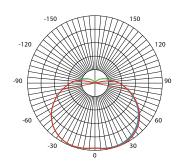

# **TECHNICAL SPECIFICATIONS**

• PC Denotes : Polycarbonate clear guard • PR Denotes : Polycarbonate red guard

Ideal Replacement:

| BH Code         | Туре          | Main Voltage      | Power | ССТ   | Beam<br>Angle | Ambient<br>Temp (Ta) | System<br>Lumen |
|-----------------|---------------|-------------------|-------|-------|---------------|----------------------|-----------------|
| IGLFGLMU03050PC | FG-LMU03050PC | 100V - 240V AC/DC | 30W   | 5000K | 180°          | -40°C ~ +45°C        | 2900lm          |
| IGLFGLMU03050PR | FG-LMU03050PC | 100V - 240V AC/DC | 30W   | 5000K | 180°          | -40°C ~ +45°C        | 2900lm          |