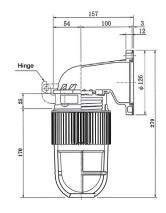

### Weight

1.5Kg

# **TECHNICAL SPECIFICATIONS**

• PC Denotes : Polycarbonate clear guard • PR Denotes : Polycarbonate red guard

Ideal Replacement:

| BH Code         | Туре          | Main Voltage      | Power | ССТ   | Beam<br>Angle | Ambient<br>Temp (Ta) | System<br>Lumen |
|-----------------|---------------|-------------------|-------|-------|---------------|----------------------|-----------------|
| IGLFGLMU03050PC | FG-LMU03050PC | 100V - 240V AC/DC | 30W   | 5000K | 180°          | -40°C ~ +45°C        | 2900lm          |
| IGLFGLMU03050PR | FG-LMU03050PC | 100V - 240V AC/DC | 30W   | 5000K | 180°          | -40°C ~ +45°C        | 2900lm          |