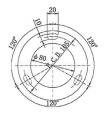

# **TECHNICAL SPECIFICATIONS**

• PC Denotes : Polycarbonate clear guard • PR Denotes : Polycarbonate red guard

Ideal Replacement:

| BH Code         | Туре          | Main Voltage      | Power | ССТ   | Beam<br>Angle | Ambient<br>Temp (Ta) | System<br>Lumen |
|-----------------|---------------|-------------------|-------|-------|---------------|----------------------|-----------------|
| IGLFGLMU03050PC | FG-LMU03050PC | 100V - 240V AC/DC | 30W   | 5000K | 180°          | -40°C ~ +45°C        | 2900lm          |
| IGLFGLMU03050PR | FG-LMU03050PC | 100V - 240V AC/DC | 30W   | 5000K | 180°          | -40°C ~ +45°C        | 2900lm          |