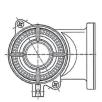

#### Material

Marine grade aluminium alloy with powder coating and PBT fiberglass reinforced body, polycarbonate diffuser and guard

# **Options**

Polycarbonate clear guard (PC) Polycarbonate red guard (PR)