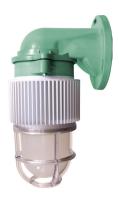

# **FG SERIES**

# **Key Features**

- Complete solution with heat sink, driver and polycarbonate diffuser
- Vibration-resistant
- Alternative to 300W incandescent bulb
- Energy savings of up to 90% compared to 300W incandescent bulb
- Long service life of 30,000 hours L70 @ 45°C (Ta)
- Safety, EMC and IEC compliance

#### Material

Marine grade aluminium alloy with powder coating and PBT fiberglass reinforced body, polycarbonate diffuser and guard

# **Options**

Polycarbonate clear guard (PC) Polycarbonate red guard (PR)