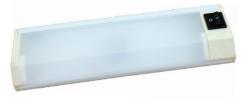

# **BL SERIES**

### **Key Features**

- Special design polycarbonate diffuser to optimize the LED light transmission
- Slim profile design that is easily mounted to provide illumination performance while using significantly less energy
- Long service life of 50,000 hours L70 @ 40°C (Ta)
- Safety, EMC and IEC compliance

## Application

Passageways, Cabins, Lounges, Dinning rooms, Accomodation areas

Mounting Method 2 mounting holes ø5.5mm

#### Material

Diffuser: Polycarbonate Housing: Galvanized steel, Powder coated white