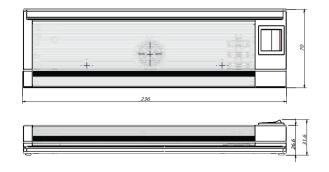

## Application

Passageways, Cabins, Lounges, Dinning rooms, Accomodation areas

Mounting Method 2 mounting holes ø5.5mm

#### Electrical Flexible wiring, Heat resistance up to 105°C

Weight 0.25Kg