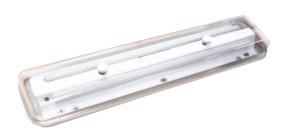

# LED KITCHEN **LUMINAIRE**

## **GL SERIES**

#### **Key Features**

- Triac dimming compatible
- Built-in with high thermal efficient linear module that allows lighting to operate at ambient temperature of up to 45°C
- Special designed clear polycarbonate diffuser to optimize the LED light transmission
- Long service life of 50,000 hours L70 @ 45°C (Ta)
- Safety, EMC and IEC compliance
- Available with battery backup system and emergency lighting

#### Material

Diffuser: Polycarbonate Base plate: Stainless steel Gasket: Silicone rubber