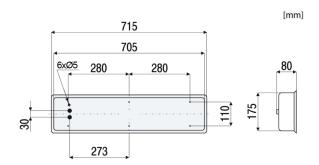

Features**

- Triac dimming compatible
- Built-in with high thermal efficient linear module that allows lighting to operate at ambient temperature of up to 45°C
- Special designed clear polycarbonate diffuser to optimize the LED light transmission
- Long service life of 50,000 hours L70 @ 45°C (Ta)
- Safety, EMC and IEC compliance
- Available with battery backup system and emergency lighting

#### **Application**

Galleys, Pantries, Cafeterias, Provision rooms, Kitchens

#### **Mounting Method**

6 mounting holes ø5mm

#### Material

Diffuser: Polycarbonate Base plate: Stainless steel Gasket: Silicone rubber

#### Cable Entry

2 plastic cable glands M20 Cable max ø13 mm

#### Electrical

Flexible wiring, Heat resistance up to 105°C

#### **Options**

100V ~ 120V AC

#### Weight

4.2Kg





### **TECHNICAL SPECIFICATIONS**



• B Denotes : With battery backup

• E Denotes : With DC24V emergency LED

Ideal Replacement: 1



| BH Code      | Туре | Main Voltage   | Power   | ССТ   | Ambient<br>Temp (Ta) | System<br>Lumen |
|--------------|------|----------------|---------|-------|----------------------|-----------------|
| IGLAGL225A2  | GL22 | 220V - 240V AC | 2x12.5W | 5000K | -30°C ~ +45°C        | 1940lm          |
| IGLAGL225A2B | GL22 | 220V - 240V AC | 2x12.5W | 5000K | -30°C ~ +45°C        | 1940lm          |
| IGLAGL225A2E | GL22 | 220V - 240V AC | 2x12.5W | 5000K | -30°C ~ +45°C        | 1940lm          |

Also available in other CCT.







<sup>\*</sup>Ambient Temperature not applicable for Battery Backup System and Emergency Lighting.