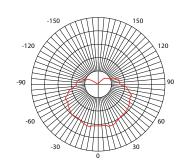

### **TECHNICAL SPECIFICATIONS**

• B Denotes : With battery backup

• E Denotes : With DC24V emergency LED

Ideal Replacement: 1

| BH Code      | Туре | Main Voltage   | Power   | ССТ   | Ambient<br>Temp (Ta) | System<br>Lumen |
|--------------|------|----------------|---------|-------|----------------------|-----------------|
| IGLAGL225A2  | GL22 | 220V - 240V AC | 2x12.5W | 5000K | -30°C ~ +45°C        | 1940lm          |
| IGLAGL225A2B | GL22 | 220V - 240V AC | 2x12.5W | 5000K | -30°C ~ +45°C        | 1940lm          |
| IGLAGL225A2E | GL22 | 220V - 240V AC | 2x12.5W | 5000K | -30°C ~ +45°C        | 1940lm          |