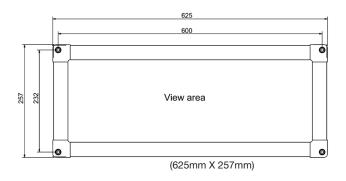

# **PANEL LIGHT**





## **PL 625257 SERIES**



#### **Key Features**

- Easy installation with no external drivers needed
- Super slim design for surface mounted application
- High-efficiency constant current driver
- 70% more energy-efficient compared to 2X18W fluorescent lighting system
- Long service life of 50,000 hours L70 @ 40°C (Ta)
- Safety, EMC and IEC compliance

#### **Application**

Cabins, Passageways, Galleys, Cafeterias

#### Material

Marine grade aluminium, comes with high-efficiency light guide

#### Weight

3.3Kg









### **TECHNICAL SPECIFICATIONS**





Ideal Replacement:

2 X 18W

| BH Code     | Туре      | IP<br>Rating | Main Voltage   | Power | 0.01  | Driving<br>Current |    |               | System<br>Lumen |
|-------------|-----------|--------------|----------------|-------|-------|--------------------|----|---------------|-----------------|
| LAP625257A  | P625257A  | IP22         | 100V - 240V AC | 24W   | 4000K | 800mA              | 80 | -20°C ~ +40°C | 1700lm          |
| LAPW625257A | PW625257A | IP44         |                |       |       |                    |    |               |                 |

| BH Code      | Туре       | IP<br>Rating | Main Voltage   | Power    | ССТ   | Driving<br>Current | CRI<br>Index | Ambient<br>Temp (Ta) | System<br>Lumen |
|--------------|----------