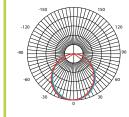

### **TECHNICAL SPECIFICATIONS**

Ideal Replacement:

2 X 18W

| BH Code     | Туре      | IP<br>Rating | Main Voltage   | Power | 0.01  | Driving<br>Current |    |               | System<br>Lumen |
|-------------|-----------|--------------|----------------|-------|-------|--------------------|----|---------------|-----------------|
| LAP625257A  | P625257A  | IP22         | 100V - 240V AC | 24W   | 4000K | 800mA              | 80 | -20°C ~ +40°C | 1700lm          |
| LAPW625257A | PW625257A | IP44         |                |       |       |                    |    |               |                 |

| BH Code      | Туре       | IP<br>Rating | Main Voltage   | Power    | ССТ   | Driving<br>Current | CRI<br>Index | Ambient<br>Temp (Ta) | System<br>Lumen |
|--------------|------------|--------------|----------------|----------|-------|--------------------|--------------|----------------------|-----------------|
| LAP625257AE  | P625257AE  | IP22         | 100V - 240V AC | 24W (AC) | 4000K | 800mA              | 80           | -20°C ~ +40°C        | 1700lm (AC)     |
| LAPW625257AE | PW625257AE | IP44         | + 24V DC       | 5W (DC)  | 4000K | OUUITA             | 80           | -20 C ~ +40 C        | >120lm (DC)     |