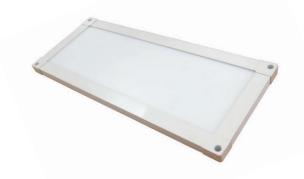

# **PANEL LIGHT**

## **PL 625257 SERIES**

#### Material

Marine grade aluminium, comes with high-efficiency light guide