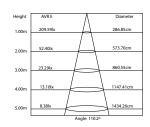

### **TECHNICAL SPECIFICATIONS**

Ideal Replacement:

2 X 18W

| BH Code     | Туре      | IP<br>Rating | Main Voltage   | Power | 0.01  | Driving<br>Current |    |               | System<br>Lumen |
|-------------|-----------|--------------|----------------|-------|-------|--------------------|----|---------------|-----------------|
| LAP625257A  | P625257A  | IP22         | 100V - 240V AC | 24W   | 4000K | 800mA              | 80 | -20°C ~ +40°C | 1700lm          |
| LAPW625257A | PW625257A | IP44         |                |       |       |                    |    |               |                 |

| BH Code      | Туре       | IP<br>Rating | Main Voltage   | Power    | ССТ   | Driving<br>Current | CRI<br>Index | Ambient<br>Temp (Ta) | System<br>Lumen |
|--------------|------------|--------------|----------------|----------|-------|--------------------|--------------|----------------------|-----------------|
| LAP625257AE  | P625257AE  | IP22         | 100V - 240V AC | 24W (AC) | 4000K | 800mA              | 80           | -20°C ~ +40°C        | 1700lm (AC)     |
| LAPW625257AE | PW625257AE | IP44         | + 24V DC       | 5W (DC)  | 4000K | OUUITA             | 80           | -20 C ~ +40 C        | >120lm (DC)     |