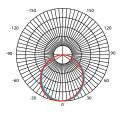

## LED PANEL LIGHT



## PL 625625 SERIES



## **Key Features**

- Easy installation with no external drivers needed
- Super slim design for surface mounted application
- High-efficiency constant current driver
- 70% more energy-efficient compared to 3X18W fluorescent lighting system
- Long service life of 50,00 hours L70 @ 40°C (Ta)
- Safety, EMC and IEC compliance



## Material

Marine grade aluminium, comes with high-efficiency light guide

Weight 7.0Kg







Due to our continuous development and product improvement policy, we reserve the rights to revise the specifications of all products without prior notice.