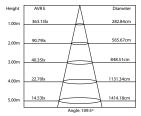

## LED PANEL LIGHT



## PL 625625 SERIES



## **Key Features**

- Easy installation with no external drivers needed
- Super slim design for surface mounted application
- High-efficiency constant current driver
- 70% more energy-efficient compared to 3X18W fluorescent lighting system
- Long service life of 50,00 hours L70 @ 40°C (Ta)
- Safety, EMC and IEC compliance



## Material

Marine grade aluminium, comes with high-efficiency light guide

Weight 7.0Kg







Due to our continuous development and product improvement policy, we reserve the rights to revise the specifications of all products without prior notice.