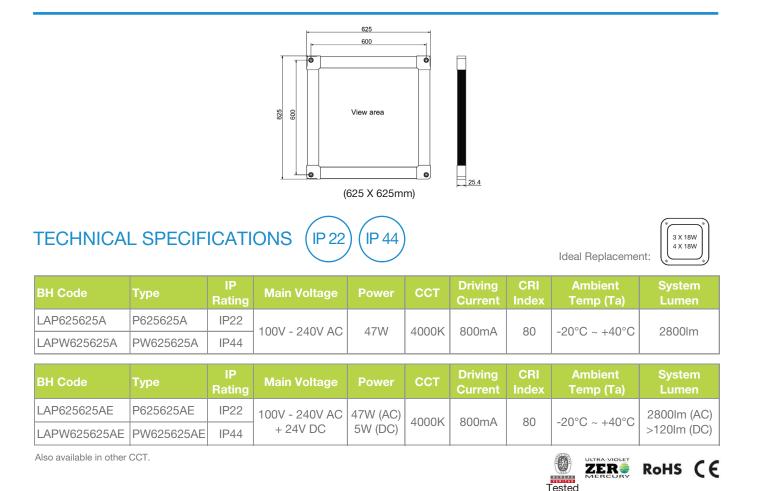

## Material

Marine grade aluminium, comes with high-efficiency light guide

Weight 7.0Kg

Due to our continuous development and product improvement policy, we reserve the rights to revise the specifications of all products without prior notice.