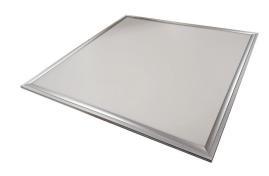

# **PANEL LIGHT**

## P 46 SERIES

#### **Key Features**

- Easy installation, super slim design for recessed mount application
- High efficiency and with long service life of 50,000 hours @ 40°C (Ta)
- Safety, EMC and IEC compliance

#### Material

Aluminium housing, comes with high-efficiency light guide