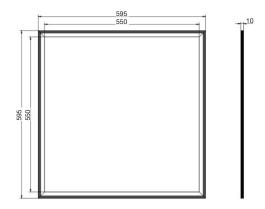

# **PANEL LIGHT**

## P 46 SERIES

### **TECHNICAL SPECIFICATIONS**

| BH Code | Туре | IP<br>Rating | Main Voltage   | Power | ССТ   | Input<br>Current |    | Ambient<br>Temp (Ta) |        |
|---------|------|--------------|----------------|-------|-------|------------------|----|----------------------|--------|
| LAP465A | P46A | IP20         | 100V - 240V AC | 46W   | 5000K | 193mA            | 80 | -20°C ~ +40°C        | 3800lm |