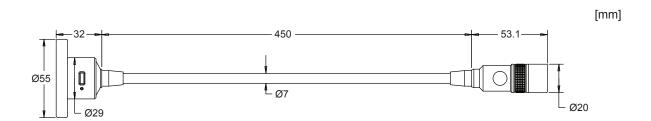

#### **Key Features**

- 53cm long flexible gooseneck
- High quality CREE XP-G LED light source
- 3-step dimming
- Push-pull focusing lens
- Wall mount or desk mount
- Long LED L70 lifespan of 60,000 hours
- Vibration-resistant
- USB Type-C power input (adaptor included)
- EMC safety compliance to EN 55015, EN 61547, EN 61000-3-2 and EN 61000-3-3 standards

#### Materials

Anodized aluminum body

### Protection Class

Weight 0.216Kg