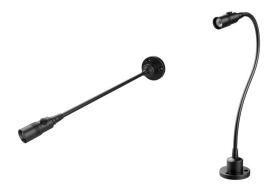

# FLEXIBLE LED CHART TABLE LIGHT

## **CL55A SERIES**

#### **Key Features**

- 53cm long flexible gooseneck
- High quality CREE XP-G LED light source
- 3-step dimming
- Push-pull focusing lens
- Wall mount or desk mount
- Long LED L70 lifespan of 60,000 hours
- Vibration-resistant
- USB Type-C power input (adaptor included)
- EMC safety compliance to EN 55015, EN 61547, EN 61000-3-2 and EN 61000-3-3 standards

#### Materials

Anodized aluminum body