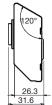

# Application

Passageways, Cabins, Lounges, Dinning rooms, Accomodation areas

Mounting Method 2 mounting holes ø5.5mm

#### Material

Diffuser: Polycarbonate Housing: Galvanized steel, Powder coated white

## Electrical

Flexible wiring, Heat resistance up to 105°C

Weight 0.25Kg