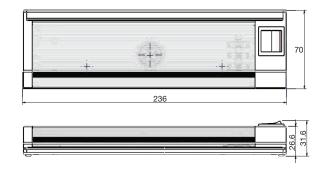

# Application

Passageways, Cabins, Lounges, Dinning rooms, Accomodation areas

Mounting Method 2 mounting holes ø5.5mm

#### Material

Diffuser: Polycarbonate Housing: Galvanized steel, Powder coated white

## Electrical

Flexible wiring, Heat resistance up to 105°C

Weight 0.25Kg