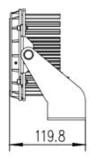

### **Application**

Decks, Lifeboat launching area

Marine grade aluminium alloy with powder coating, comes with 4mm tempered glass front cover

### Weight

1.9Kg