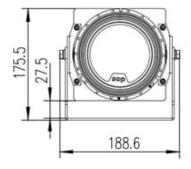

# **MODULAR** LED BOAT DECK LIGHT





MFL 1 SERIES





### **Key Features**

- Designed with reliable driver on board to enhance the service life
- Rapid heat-dispensing design to prolong lamp life and optimise lumen output
- Long service life of 100,000 hours @ 50°C (Ta)
- Compact and lightweight design
- Interchangeable module
- Safety, EMC and IEC compliance





### **Application**

Decks, Lifeboat launching area

Marine grade aluminium alloy with powder coating, comes with 4mm tempered glass front cover

### Weight

1.9Kg









## **TECHNICAL SPECIFICATIONS**











| BH Code    | Туре   | Main Voltage | Power | ССТ   | Beam<br>Angle | Ambient<br>Temp (Ta) | System<br>Lumen |
|------------|--------|--------------|-------|-------|---------------|----------------------|-----------------|
| LAMFL15FDR | MFL1FD | 24V DC       | 56W   | 5000K | 130°          | -40°C ~ +50°C        | 4900lm          |

Also available in other CCT and beam angle upon request.