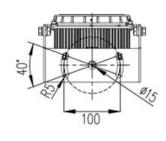

## **TECHNICAL SPECIFICATIONS**

| BH Code    | Туре   | Main Voltage | Power | ССТ   | Beam<br>Angle | Ambient<br>Temp (Ta) | System<br>Lumen |
|------------|--------|--------------|-------|-------|---------------|----------------------|-----------------|
| LAMFL15FDR | MFL1FD | 24V DC       | 56W   | 5000K | 130°          | -40°C ~ +50°C        | 4900lm          |