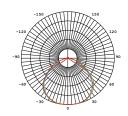

## **TECHNICAL SPECIFICATIONS**

| BH Code    | Туре   | Main Voltage | Power | ССТ   | Beam<br>Angle | Ambient<br>Temp (Ta) | System<br>Lumen |
|------------|--------|--------------|-------|-------|---------------|----------------------|-----------------|
| LAMFL15FDR | MFL1FD | 24V DC       | 56W   | 5000K | 130°          | -40°C ~ +50°C        | 4900lm          |