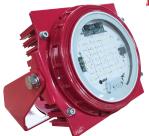

# **MODULAR** LED BOAT DECK LIGHT

MFL 1 SERIES

### **Application**

Decks, Lifeboat launching area

Marine grade aluminium alloy with powder coating, comes with 4mm tempered glass front cover