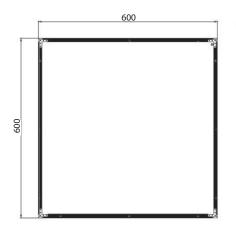

#### Material

Marine grade aluminium alloy housing, come with PMMA light guide

## Weight

3.1Kg (with driver)