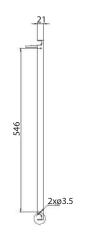

# **PANEL LIGHT**





# **DAMPA SERIES**



## **Key Features**

- Easy installation, super slim design for recessed mount application
- High efficiency and with long service life of 50,000 hours @ 40°C (Ta)
- Safety, EMC and IEC compliance

## Application

Office, Cabins, Passageways, Galleys, Cafeterias

#### Material

Marine grade aluminium alloy housing, come with PMMA light guide

## Weight

3.1Kg (with driver)











# **TECHNICAL SPECIFICATIONS**



Ideal Replacement:



| BH Code      | Туре       | IP<br>Rating | Main Voltage   | Power | ССТ   | CRI<br>Index | Ambient<br>Temp | System<br>Lumen |
|--------------|------------|--------------|----------------|-------|-------|--------------|-----------------|-----------------|
| LADP600600A  | DP600600A  | IP20         | 100V - 240V AC | 46W   | 4000K | 80           | -20°C ~ +40°C   | 4600lm          |
| LADPW600600A | DPW600600A | IP44         | 100V - 240V AC | 46W   | 4000K | 80           | -20°C ~ +40°C   | 4600lm          |

Also available in other CCT.