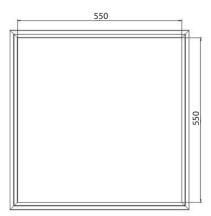

# **TECHNICAL SPECIFICATIONS**

Ideal Replacement:

| BH Code      | Туре       | IP<br>Rating | Main Voltage   | Power | ССТ   | CRI<br>Index | Ambient<br>Temp | System<br>Lumen |
|--------------|------------|--------------|----------------|-------|-------|--------------|-----------------|-----------------|
| LADP600600A  | DP600600A  | IP20         | 100V - 240V AC | 46W   | 4000K | 80           | -20°C ~ +40°C   | 4600lm          |
| LADPW600600A | DPW600600A | IP44         | 100V - 240V AC | 46W   | 4000K | 80           | -20°C ~ +40°C   | 4600lm          |