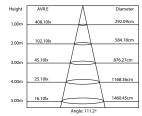

# **TECHNICAL SPECIFICATIONS**

Ideal Replacement:

| BH Code      | Туре       | IP<br>Rating | Main Voltage   | Power | ССТ   | CRI<br>Index | Ambient<br>Temp | System<br>Lumen |
|--------------|------------|--------------|----------------|-------|-------|--------------|-----------------|-----------------|
| LADP600600A  | DP600600A  | IP20         | 100V - 240V AC | 46W   | 4000K | 80           | -20°C ~ +40°C   | 4600lm          |
| LADPW600600A | DPW600600A | IP44         | 100V - 240V AC | 46W   | 4000K | 80           | -20°C ~ +40°C   | 4600lm          |