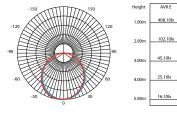

# **TECHNICAL SPECIFICATIONS**

Ideal Replacement:

| BH Code      | Туре       | IP<br>Rating | Main Voltage   | Power | ССТ   | CRI<br>Index | Ambient<br>Temp | System<br>Lumen |
|--------------|------------|--------------|----------------|-------|-------|--------------|-----------------|-----------------|
| LADP600600A  | DP600600A  | IP20         | 100V - 240V AC | 46W   | 4000K | 80           | -20°C ~ +40°C   | 4600lm          |
| LADPW600600A | DPW600600A | IP44         | 100V - 240V AC | 46W   | 4000K | 80           | -20°C ~ +40°C   | 4600lm          |