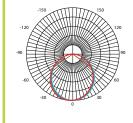

### **TECHNICAL SPECIFICATIONS**

| BH Code | Туре | IP<br>Rating | Main Voltage   | Power | ССТ   |       |    | Ambient<br>Temp (Ta) |        |
|---------|------|--------------|----------------|-------|-------|-------|----|----------------------|--------|
| LAP465A | P46A | IP20         | 100V - 240V AC | 46W   | 5000K | 193mA | 80 | -20°C ~ +40°C        | 3800lm |