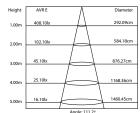

### **TECHNICAL SPECIFICATIONS**

| BH Code | Туре | IP<br>Rating | Main Voltage   | Power | ССТ   |       |    | Ambient<br>Temp (Ta) |        |
|---------|------|--------------|----------------|-------|-------|-------|----|----------------------|--------|
| LAP465A | P46A | IP20         | 100V - 240V AC | 46W   | 5000K | 193mA | 80 | -20°C ~ +40°C        | 3800lm |