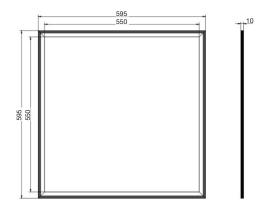

#### Material

Aluminium housing, comes with high-efficiency light guide

#### Weight

3.1Kg (with driver)