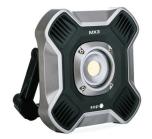

# RECHARGEABLE LED PORTABLE FLOODLIGHT

# **MX3 SERIES**

## **Key Features**

- High performance COB LED with rechargeable lithium ion battery
- 5-step dimming
- Compact and lightweight
- Vibration and impact resistant
- 50,000 hours LED lifespan, battery life up to 500 charges
- USB power bank function for emergency charging of mobile devices
- Indicator lights show battery level and charging status
- Swivel stand can rotate 180°
- Safety compliance, RoHS.