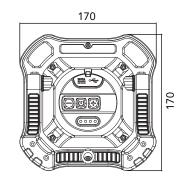

# RECHARGEABLE LED PORTABLE FLOODLIGHT





# **MX3 SERIES**







## **Key Features**

- High performance COB LED with rechargeable lithium ion battery
- 5-step dimming
- Compact and lightweight
- Vibration and impact resistant
- 50,000 hours LED lifespan, battery life up to 500 charges
- USB power bank function for emergency charging of mobile devices
- Indicator lights show battery level and charging status
- Swivel stand can rotate 180°
- Safety compliance, RoHS.

## **Application**

Decks, Marinas, Docks, Ports, Warehouses

#### Material

Aluminium alloy LED front frame, polycarbonate diffuser and ABS plastic housing

#### **Protection Class**

IP54

#### Weight

0.7Kg





[mm]

# **TECHNICAL SPECIFICATIONS**



| BH Code | Туре | Main Voltage   | Power | ver CCT Cha |       | Ambient<br>Temp (Ta) | System<br>Lumen |
|---------|------|----------------|-------|-------------|-------|----------------------|-----------------|
| LAMX3FA | MX3  | 100V - 240V AC | 20W   | 5000K       | 6 hrs | -20°C ~ +50°C        | 2600lm          |

## **DIMMING SETTINGS**

| Brightness level | 100%    | 80%     | 60%     | 40%     | 20%    |
|------------------|---------|---------|---------|---------|--------|
| Lumens output    | 2600lm  | 2080 lm | 1560 lm | 1040 lm | 520 lm |
| Light run-time   | 1.5 hrs | 2 hrs   | 5 hrs   | 7 hrs   | 9 hrs  |