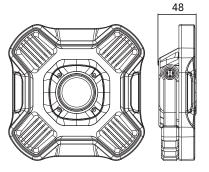

# RECHARGEABLE LED PORTABLE FLOODLIGHT





# **MX3 SERIES**







## **Key Features**

- High performance COB LED with rechargeable lithium ion battery
- 5-step dimming
- Compact and lightweight
- Vibration and impact resistant
- 50,000 hours LED lifespan, battery life up to 500 charges
- USB power bank function for emergency charging of mobile devices
- Indicator lights show battery level and charging status
- Swivel stand can rotate 180°
- Safety compliance, RoHS.

## **Application**

Decks, Marinas, Docks, Ports, Warehouses

#### Material

Aluminium alloy LED front frame, polycarbonate diffuser and ABS plastic housing

#### **Protection Class**

IP54

#### Weight

0.7Kg





[mm]

# **TECHNICAL SPECIFICATIONS**



| BH Code | Туре | Main Voltage   | Power | ver CCT Cha |       | Ambient<br>Temp (Ta) | System<br>Lumen |
|---------|------|----------------|-------|-------------|-------|----------------------|-----------------|
| LAMX3FA | MX3  | 100V - 240V AC | 20W   | 5000K       | 6 hrs | -20°C ~ +50°C        | 2600lm          |

## **DIMMING SETTINGS**

| Brightness level | 100%    | 80%     | 60%     | 40%     | 20%    |
|------------------|---------|---------|---------|---------|--------|
| Lumens output    | 2600lm  | 2080 lm | 1560 lm | 1040 lm | 520 lm |
| Light run-time   | 1.5 hrs | 2 hrs   | 5 hrs   | 7 hrs   | 9 hrs  |