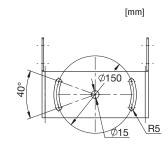

# TECHNICAL SPECIFICATIONS

Subject to Replacment based on Projection Distance:

| Туре       | Modules | Beam<br>Angle<br>(50%) | Beam<br>Angle<br>(10%) | Power | ССТ   | Ambient<br>Temp (Ta) | Lumen   | CD      | Projection<br>Distance<br>@200 | Illum. Area<br>(Diameter)<br>) Lux |
|------------|---------|------------------------|------------------------|-------|-------|----------------------|---------|---------|--------------------------------|------------------------------------|
| LF90N01A34 | 1M-N    | 17°                    | 32°                    | 90W   | 5000K | -40°C ~ +50°C        | 11400lm | 96800cd | 22.0m                          | 6.6m                               |
| LF90M01A34 | 1M-M    | 45°                    | 87°                    | 90W   | 5000K | -40°C ~ +50°C        | 10800lm | 14000cd | 8.4m                           | 6.9m                               |
| LF90F01A34 | 1M-F    | 105°                   | 148°                   | 90W   | 5000K | -40°C ~ +50°C        | 11700lm | 4500cd  | 4.7m                           | 12.4m                              |