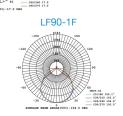

# TECHNICAL SPECIFICATIONS

Subject to Replacment based on Projection Distance:

| Туре       | Modules | Beam<br>Angle<br>(50%) | Beam<br>Angle<br>(10%) | Power | ССТ   | Ambient<br>Temp (Ta) | Lumen   | CD      | Projection<br>Distance<br>@200 | Illum. Area<br>(Diameter)<br>) Lux |
|------------|---------|------------------------|------------------------|-------|-------|----------------------|---------|---------|--------------------------------|------------------------------------|
| LF90N01A34 | 1M-N    | 17°                    | 32°                    | 90W   | 5000K | -40°C ~ +50°C        | 11400lm | 96800cd | 22.0m                          | 6.6m                               |
| LF90M01A34 | 1M-M    | 45°                    | 87°                    | 90W   | 5000K | -40°C ~ +50°C        | 10800lm | 14000cd | 8.4m                           | 6.9m                               |
| LF90F01A34 | 1M-F    | 105°                   | 148°                   | 90W   | 5000K | -40°C ~ +50°C        | 11700lm | 4500cd  | 4.7m                           | 12.4m                              |