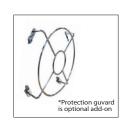

#### Material

Marine grade aluminium alloy with powder coating, comes with 4mm tempered glass front cover

Optional protection guard: SUS316 stainless steel

Weight

4.35Kg LF90-1N