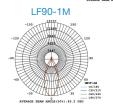

# TECHNICAL SPECIFICATIONS

Subject to Replacment based on Projection Distance:

| Туре       | Modules | Beam<br>Angle<br>(50%) | Beam<br>Angle<br>(10%) | Power | ССТ   | Ambient<br>Temp (Ta) | Lumen   | CD      | Projection<br>Distance<br>@200 | Illum. Area<br>(Diameter)<br>) Lux |
|------------|---------|------------------------|------------------------|-------|-------|----------------------|---------|---------|--------------------------------|------------------------------------|
| LF90N01A34 | 1M-N    | 17°                    | 32°                    | 90W   | 5000K | -40°C ~ +50°C        | 11400lm | 96800cd | 22.0m                          | 6.6m                               |
| LF90M01A34 | 1M-M    | 45°                    | 87°                    | 90W   | 5000K | -40°C ~ +50°C        | 10800lm | 14000cd | 8.4m                           | 6.9m                               |
| LF90F01A34 | 1M-F    | 105°                   | 148°                   | 90W   | 5000K | -40°C ~ +50°C        | 11700lm | 4500cd  | 4.7m                           | 12.4m                              |