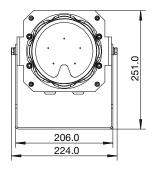

#### Material

Marine grade aluminium alloy with powder coating, comes with 4mm tempered glass front cover

Optional protection guard: SUS316 stainless steel

Weight

4.35Kg LF90-1N