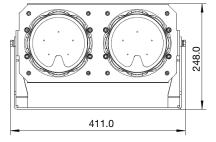

# HIGH PERFORMANCE MODULAR LED FLOODLIGHT



## LF90 - 2 SERIES







#### **Key Features**

- Available in 100-240VAC
- Triac Dimming Compatible
- Rapid heat-dispensing design to prolong lamp life and optimise lumen output
- Long service life of >50,000 hours L70 @ 50°C (Ta)
- Compact and lightweight design
- Safety, EMC and IEC compliance



#### Application

Decks, Marinas, Docks, Ports, Warehouses

#### Material

Marine grade aluminium alloy with powder coating, comes with 4mm tempered glass front cover

#### Weight



[mm]







### TECHNICAL SPECIFICATIONS



Subject to Replacment based on Projection Distance:





700W

IEBCUB

| Туре         | Modules | Beam<br>Angle<br>(50%) | Beam<br>Angle<br>(10%) | Power | сст   | Ambient<br>Temp (Ta) | Lumen   | CD       | Projection<br>Distance | Illum. Area<br>(Diameter) |
|--------------|---------|------------------------|------------------------|-------|-------|----------------------|---------|----------|------------------------|---------------------------|
|              |         |                        |                        |       |       |                      |         |          | @200 Lux               |                           |
| LF90N025KA34 | LF90-2N | 17°                    | 32°                    | 180W  | 5000K | -40°C ~ +50°C        | 22800