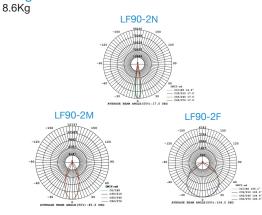

### TECHNICAL SPECIFICATIONS

Subject to Replacment based on Projection Distance:

700W

IEBCUB

| Туре         | Modules | Beam<br>Angle<br>(50%) | Beam<br>Angle<br>(10%) | Power | сст   | Ambient<br>Temp (Ta) | Lumen   | CD       | Projection<br>Distance | Illum. Area<br>(Diameter) |
|--------------|---------|------------------------|------------------------|-------|-------|----------------------|---------|----------|------------------------|---------------------------|
|              |         |                        |                        |       |       |                      |         |          | @200 Lux               |                           |
| LF90N025KA34 | LF90-2N | 17°                    | 32°                    | 180W  | 5000K | -40°C ~ +50°C        | 22800lm | 193600cd | 31.1m                  | 9.3m                      |
| LF90M025KA34 | LF90-2M | 45°                    | 87°                    | 180W  | 5000K | -40°C ~ +50°C        | 21600lm | 28000cd  | 11.8m                  | 9.8m                      |
| LF90F025KA34 | LF90-2F | 105°                   | 148°                   | 180W  | 5000K | -40°C ~ +50°C        | 23400lm | 9000cd   | 6.7m                   | 17.5m                     |

Also available in other CCT and beam angle upon request.