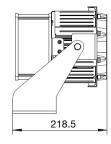

# HIGH PERFORMANCE MODULAR LED FLOODLIGHT



## LF90 - 2 SERIES







#### **Key Features**

- Available in 100-240VAC
- Triac Dimming Compatible
- Rapid heat-dispensing design to prolong lamp life and optimise lumen output
- Long service life of >50,000 hours L70 @ 50°C (Ta)
- Compact and lightweight design
- Safety, EMC and IEC compliance



#### Application

Decks, Marinas, Docks, Ports, Warehouses

#### Material

Marine grade aluminium alloy with powder coating, comes with 4mm tempered glass front cover

#### Weight



[mm]







### TECHNICAL SPECIFICATIONS



Subject to Replacment based on Projection Distance:





700W

IEBCUB

| Туре         | Modules | Beam<br>Angle<br>(50%) | Beam<br>Angle<br>(10%) | Power | сст   | Ambient<br>Temp (Ta) | Lumen   | CD       | Projection<br>Distance | Illum. Area<br>(Diameter) |
|--------------|---------|------------------------|------------------------|-------|-------|----------------------|---------|----------|------------------------|---------------------------|
|              |         |                        |                        |       |       |                      |         |          | @200 Lux               |                           |
| LF90N025KA34 | LF90-2N | 17°                    | 32°                    | 180W  | 5000K | -40°C ~ +50°C        | 22800lm