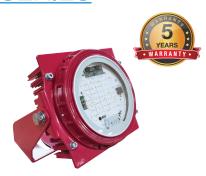

# MODULAR LED BOAT DECK LIGHT

## LF60 1 SERIES

#### **Key Features**

- Designed with reliable driver on board to enhance the service life
- Rapid heat-dispensing design to prolong lamp life and optimise lumen output
- Long service life of 100,000 hours @ 50°C (Ta)
- Compact and lightweight design
- Interchangeable module
- Safety, EMC and IEC compliance

#### **Application**

Decks, Lifeboat launching area

#### Material

Marine grade aluminium alloy with powder coating, comes with 4mm tempered glass front cover