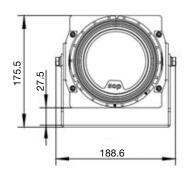

#### Weight

1.9Kg

Wide beam model: Average Lux : 129lx Mounting Height : 3 Meters Measurement Area : 1m²