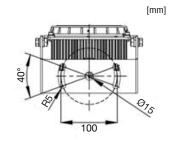

### **TECHNICAL SPECIFICATIONS**

Ideal Replacement:

| BH Code      | Туре    | Main Voltage | Power | ССТ   | Beam<br>Angle | Ambient<br>Temp (Ta) | System<br>Lumen |
|--------------|---------|--------------|-------|-------|---------------|----------------------|-----------------|
| LF60F015KD25 | LF60F01 | 24V DC       | 56W   | 5000K | 130°          | -40°C ~ +50°C        | 4900lm          |