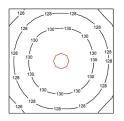

#### Weight

1.9Kg

Wide beam model: Average Lux : 129lx Mounting Height : 3 Meters Measurement Area : 1m²