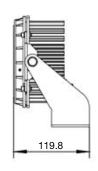

#### Material

Marine grade aluminium alloy with powder coating, comes with 4mm tempered glass front cover

#### Weight

1.9Kg

Wide beam model: Average Lux : 129lx Mounting Height : 3 Meters Measurement Area : 1m²