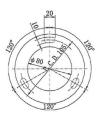

### Weight

1.5Kg

[mm]

# **TECHNICAL SPECIFICATIONS**

• PC Denotes : Polycarbonate clear guard • PR Denotes : Polycarbonate red guard

Ideal Replacement:

| BH Code      | Туре   | Main Voltage      | Power | сст   | Beam<br>Angle | Ambient<br>Temp (Ta) | System<br>Lumen |
|--------------|--------|-------------------|-------|-------|---------------|----------------------|-----------------|
| LGB30AD25KPC | LGB-30 | 100V - 240V AC/DC | 30W   | 5000K | 180°          | -40°C ~ +45°C        | 2900lm          |
| LGB30AD25KPR | LGB-30 | 100V - 240V AC/DC | 30W   | 5000K | 180°          | -40°C ~ +45°C        | 2900lm          |