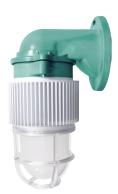

#### Material

Marine grade aluminium alloy with powder coating and PBT fiberglass reinforced body, polycarbonate diffuser and guard

# **Options**

Polycarbonate clear guard (PC) Polycarbonate red guard (PR)