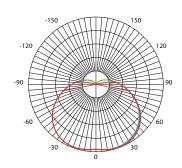

# **TECHNICAL SPECIFICATIONS**

• PC Denotes : Polycarbonate clear guard • PR Denotes : Polycarbonate red guard

Ideal Replacement:

| BH Code      | Туре   | Main Voltage      | Power | сст   | Beam<br>Angle | Ambient<br>Temp (Ta) | System<br>Lumen |
|--------------|--------|-------------------|-------|-------|---------------|----------------------|-----------------|
| LGB30AD25KPC | LGB-30 | 100V - 240V AC/DC | 30W   | 5000K | 180°          | -40°C ~ +45°C        | 2900lm          |
| LGB30AD25KPR | LGB-30 | 100V - 240V AC/DC | 30W   | 5000K | 180°          | -40°C ~ +45°C        | 2900lm          |