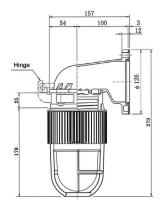

# **LGB SERIES**





# **Key Features**

- Complete solution with heat sink, driver and polycarbonate diffuser
- Vibration-resistant
- Alternative to 300W incandescent bulb
- Energy savings of up to 90% compared to 300W incandescent bulb
- Long service life of 30,000 hours L70 @ 45°C (Ta)
- Safety, EMC and IEC compliance

## **Application**

Engine rooms, Low visibility areas, Decks, Warehouses, Yards

#### Material

Marine grade aluminium alloy with powder coating and PBT fiberglass reinforced body, polycarbonate diffuser and guard

# **Options**

Polycarbonate clear guard (PC) Polycarbonate red guard (PR)

### Weight

1.5Kg









[mm]

# **TECHNICAL SPECIFICATIONS**



• PC Denotes : Polycarbonate clear guard • PR Denotes : Polycarbonate red guard

Ideal Replacement:



| BH Code      | Туре   | Main Voltage      | Power | сст   | Beam<br>Angle | Ambient<br>Temp (Ta) | System<br>Lumen |
|--------------|--------|-------------------|-------|-------|---------------|----------------------|-----------------|
| LGB30AD25KPC | LGB-30 | 100V - 240V AC/DC | 30W   | 5000K | 180°          | -40°C ~ +45°C        | 2900lm          |
| LGB30AD25KPR | LGB-30 | 100V - 240V AC/DC | 30W   | 5000K | 180°          | -40°C ~ +45°C        | 2900lm          |

Also available in other CCT.