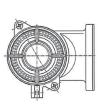

#### Material

Marine grade aluminium alloy with powder coating and PBT fiberglass reinforced body, polycarbonate diffuser and guard

# **Options**

Polycarbonate clear guard (PC) Polycarbonate red guard (PR)