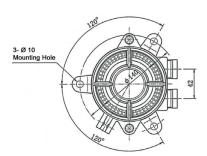

### TECHNICAL SPECIFICATIONS

(IP 56

[mm]

• PC Denotes : Polycarbonate clear guard

• PR Denotes : Polycarbonate red guard

| BH Code      | Туре   | Main Voltage      | Power | сст   | Beam<br>Angle | Ambient<br>Temp (Ta) | System<br>Lumen |
|--------------|--------|-------------------|-------|-------|---------------|----------------------|-----------------|
| LGC30AD25KPC | LGC-30 | 100V - 240V AC/DC | 30W   | 5000K | 180°          | -40°C ~ +45°C        | 2900lm          |
| LGC30AD25KPR | LGC-30 | 100V - 240V AC/DC | 30W   | 5000K | 180°          | -40°C ~ +45°C        | 2900lm          |