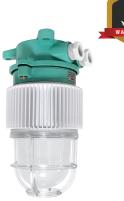

# LED PENDANT LIGHT

## LGC SERIES

#### **Key Features**

- Complete solution with heat sink, driver and polycarbonate diffuser
- Vibration-resistant
- Alternative to 300W incandescent bulb
- Energy savings of up to 90% compared to 300W incandescent bulb
- Long service life of 30,000 hours L70 @ 45°C (Ta)
- Safety, EMC and IEC compliance

#### Material

Marine grade aluminium alloy with powder coating and PBT fiberglass reinforced body, polycarbonate diffuser and guard