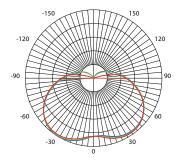

### TECHNICAL SPECIFICATIONS

(IP 56

[mm]

• PC Denotes : Polycarbonate clear guard

• PR Denotes : Polycarbonate red guard

| BH Code      | Туре   | Main Voltage      | Power | сст   | Beam<br>Angle | Ambient<br>Temp (Ta) | System<br>Lumen |
|--------------|--------|-------------------|-------|-------|---------------|----------------------|-----------------|
| LGC30AD25KPC | LGC-30 | 100V - 240V AC/DC | 30W   | 5000K | 180°          | -40°C ~ +45°C        | 2900lm          |
| LGC30AD25KPR | LGC-30 | 100V - 240V AC/DC | 30W   | 5000K | 180°          | -40°C ~ +45°C        | 2900lm          |