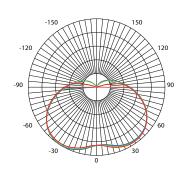

### **TECHNICAL SPECIFICATIONS**

PC Denotes : Polycarbonate clear guardPR Denotes : Polycarbonate red guard

Ideal Replacement:

| BH Code      | Туре   | Main Voltage      | Power | ССТ   | Beam<br>Angle | Ambient<br>Temp (Ta) | System<br>Lumen |
|--------------|--------|-------------------|-------|-------|---------------|----------------------|-----------------|
| LGP30AD25KPC | LGP-30 | 100V - 240V AC/DC | 30W   | 5000K | 180°          | -40°C ~ +45°C        | 2900lm          |
| LGP30AD25KPR | LGP-30 | 100V - 240V AC/DC | 30W   | 5000K | 180°          | -40°C ~ +45°C        | 2900lm          |