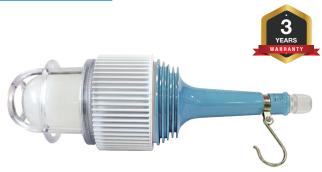

# LED PORTABLE WORK LIGHT

## LGP SERIES

#### **Key Features**

- Complete solution with heat sink, driver and polycarbonate diffuser
- Vibration-resistant
- Alternative to 300W incandescent bulb
- Energy savings of up to 90% compared to 300W incandescent bulb
- Long service life of 30,000 hours L70 @ 45°C (Ta)
- Safety, EMC and IEC compliance

#### Material

Marine grade aluminium alloy with powder coating and polycarbonate body, diffuser and guard

#### **Options**

Polycarbonate clear guard (PC) Polycarbonate red guard (PR)