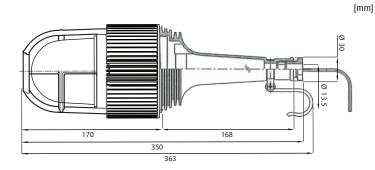

#### Weight

1.5Kg

### **TECHNICAL SPECIFICATIONS**

PC Denotes : Polycarbonate clear guardPR Denotes : Polycarbonate red guard

Ideal Replacement:

| BH Code      | Туре   | Main Voltage      | Power | ССТ   | Beam<br>Angle | Ambient<br>Temp (Ta) | System<br>Lumen |
|--------------|--------|-------------------|-------|-------|---------------|----------------------|-----------------|
| LGP30AD25KPC | LGP-30 | 100V - 240V AC/DC | 30W   | 5000K | 180°          | -40°C ~ +45°C        | 2900lm          |
| LGP30AD25KPR | LGP-30 | 100V - 240V AC/DC | 30W   | 5000K | 180°          | -40°C ~ +45°C        | 2900lm          |