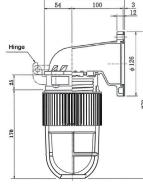

## Weight

1.5Kg

**TECHNICAL SPECIFICATIONS** 

IP 56

157

Ideal Replacement:

[mm]

RT.