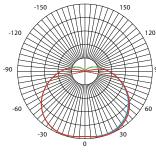

PC Denotes : Polycarbonate clear guard
PR Denotes : Polycarbonate red guard

| BH Code      | Туре   | Main Voltage      | Power | сст   | Beam<br>Angle | Ambient<br>Temp (Ta) | System<br>Lumen |
|--------------|--------|-------------------|-------|-------|---------------|----------------------|-----------------|
| LGW30AD25KPC | LGW-30 | 100V - 240V AC/DC | 30W   | 5000K | 180°          | -40°C ~ +45°C        | 2900lm          |
| LGW30AD25KPR | LGW-30 | 100V - 240V AC/DC | 30W   | 5000K | 180°          | -40°C ~ +45°C        | 2900lm          |