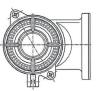

#### Material

Marine grade aluminium alloy with powder coating and PBT fiberglass reinforced body, polycarbonate diffuser and guard

#### Options

Polycarbonate clear guard (PC) Polycarbonate red guard (PR)