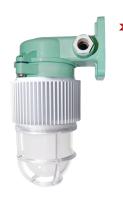

#### Material

Marine grade aluminium alloy with powder coating and PBT fiberglass reinforced body, polycarbonate diffuser and guard

#### Options

Polycarbonate clear guard (PC) Polycarbonate red guard (PR)