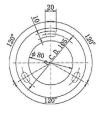

## Weight

1.5Kg

**TECHNICAL SPECIFICATIONS** 

IP 56

157

Ideal Replacement:

[mm]

RT.